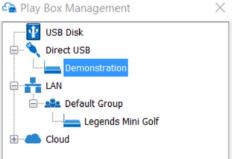

#### **SELECT YOUR SIGN UNDER "DIRECT USB"**

• It will be named after your business, or the site where it is being displayed.