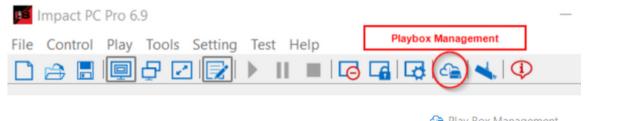

selecting "Next" through each menu until the install completes.
- Unbox your sign and locate it near your PC. You must be close enough for your USB cable to reach from the sign to your PC. The sign should be at the same location as the Wi-Fi network.

#### PLUG IN THE SIGN AND POWER IT UP

• It will take approximately 60 seconds to boot up.

# CONNECT YOUR SIGN TO YOUR PC VIA THE PROVIDED USB CABLE

- Connect your sign to your personal computer with the provided USB cable.
- The cable is a printer-style cable.



## **OPEN THE IMPACT PC PRO SOFTWARE**

• The software may ask if you wish to allow it to make changes to your personal computer. If this is your first time opening it, the software will prompt you to check your computer - select "No."

# **SELECT THE PLAYBOX MANAGEMENT BUTTON**



#### **SELECT YOUR SIGN UNDER "DIRECT USB"**

• It will be named after your business, or the site where it is being displayed.



#### **SELECT THE "MORE" BUTTON**

• A password prompt will display. The password is 168

| Program<br>Pet Store Pl $ \smallsetminus $ | Play Box Time<br>Uptime | 08:32:30<br>0d 0h 1m | Password Input      | ×      |
|--------------------------------------------|-------------------------|----------------------|---------------------|--------|
| Alabama<br>Milesenter                      | Total/Available         | 1.63 GB/1.63 GB      | Authorized Password |        |
| Management                                 | More                    | C Chedule            | ОК                  | Cancel |

# SELECT THE NETWORK TAB WHEN THE ADVANCED SETTINGS MENU OPENS

• It