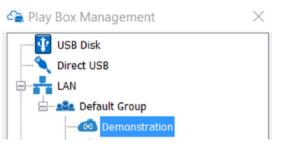

#### **SELECT YOUR SIGN UNDER "DIRECT USB"**

• It will be named after your business, or the site where it is being displayed.