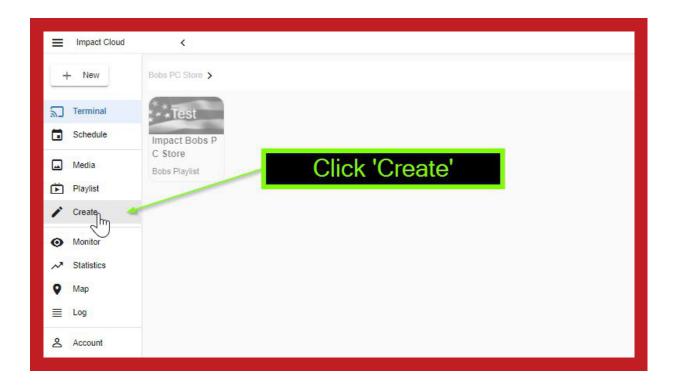

- After logging in, you will land on the Terminal page of the website.
- The Terminal page will show all terminals or signs associated with your account.
- To begin creating content for your sign, click the "Create" icon.