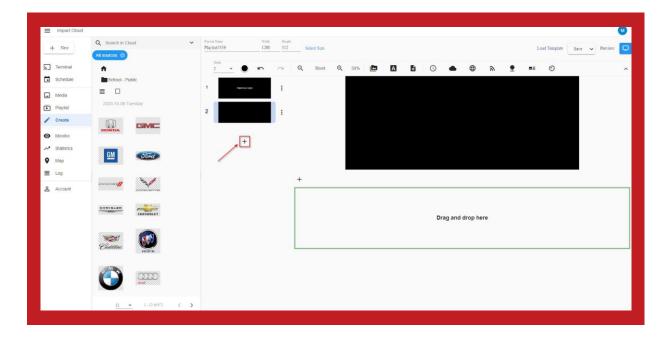

To create a clock slide, click on the "clock" icon, select the "clock style" drop down
menu to select a clock style, and click the icon with "four arrows" to center.

 To create an image or video slide, drag and drop into the media box, or click on the "files" icon shaped like a file folder, and then select "Add Material" under the media box. Choose the tab where the media is located and upload. GIF & MP4 video formats are accepted.