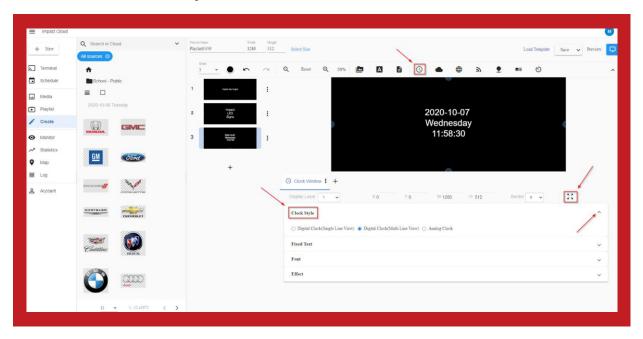

To create a clock slide, click on the "clock" icon, select the "clock style" drop down
menu to select a clock style, and click the icon with "four arrows" to center.

 To create an image or video slide, drag and drop into the media box, or click on the "files" icon shaped like a file folder, and then select "Add Material" under the media box. Choose the tab where the media is located and upload. GIF & MP4 video formats are accepted.