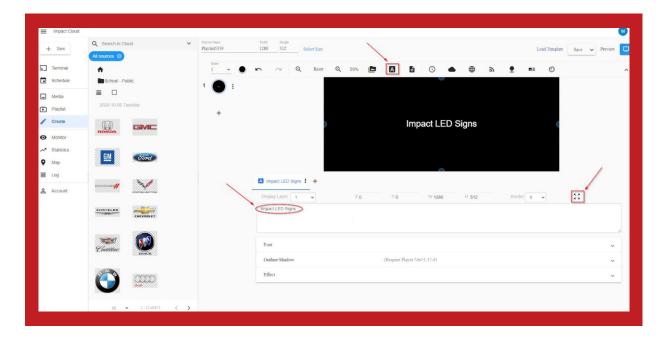

• To create a single-line text slide, click the "A" icon, type your message in the text box, and click the icon with "four arrows" to center the text.

 To adjust font style, size, color, and other effects click on the "drop down arrows" underneath the text box.

• To create a multi-line text slide, click the icon shaped like a "page with lines", type your message in the text box hitting the enter key to drop down to the next line, and click the icon with "four arrows" to center the text.