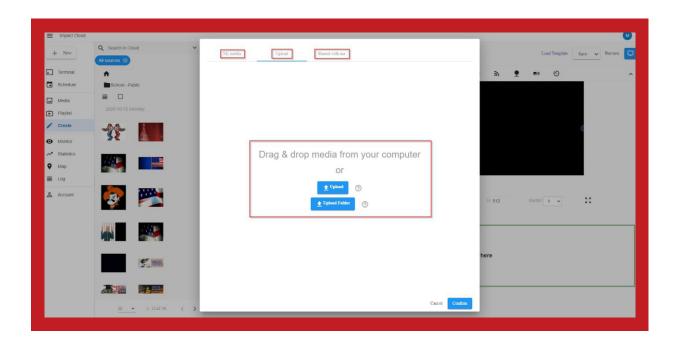

To create a clock slide, click on the "clock" icon, select the "clock style" drop down
menu to select a clock style, and click the icon with "four arrows" to center.

 To create an image or video slide, drag and drop into the media box, or click on the "files" icon shaped like a file folder, and then select "Add Material" under the media box. Choose the tab where the media is located and upload. GIF & MP4 video formats are accepted.