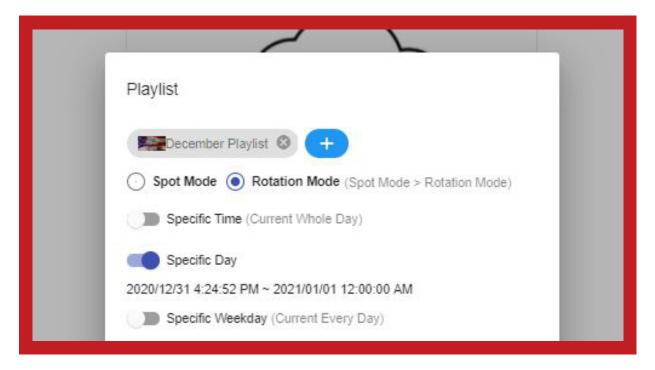

 Once the pop-up window appears, toggle the parameters to meet your desired playlist performance.

## Notes:

Spot mode denotes that the chosen playlist will be the only one playing at that time. Rotation mode denotes that the chosen playlist will play in circulation with other playlists scheduled during that time frame.