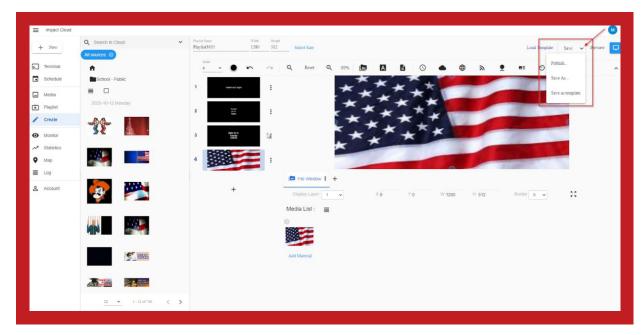

 To save and or publish the playlist to your sign a playlist, click the "Save" drop down menu.

 To Schedule a Playlist, navigate to the Playlist page, click 'More' on the playlist of your choice and select 'Schedule'.