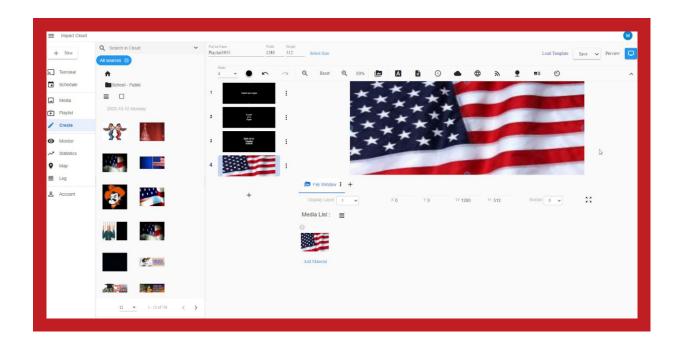

- After logging in, you will land on the Terminal page of the website.
- The Terminal page will show all terminals or signs associated with your account.
- To begin creating content for your sign, click the "Create" icon.

• To create a single-line text slide, click the "A" icon, type your message in the text box, and click the icon with "four arrows" to center the text.

 To adjust font style, size, color, and other effects click on the "drop down arrows" underneath the text box.

• To create a multi-line text slide, click the icon shaped like a "page with lines", type your message in the text box hitting the enter key to drop down to the next line, and click the icon with "four arrows" to center the text.

To create a clock slide, click on the "clock" icon, select the "clock style" drop down
menu to select a clock style, and click the icon with "four arrows" to center.

 To create an image or video slide, drag and drop into the media box, or click on the "files" icon shaped like a file folder, and then select "Add Material" under the media box. Choose the tab where the media is located and upload. GIF & MP4 video formats are accepted.