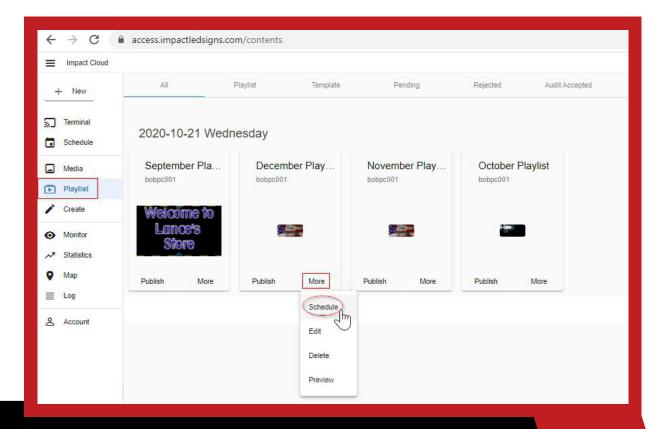

 To save and or publish the playlist to your sign a playlist, click the "Save" drop down menu.

 To Schedule a Playlist, navigate to the Playlist page, click 'More' on the playlist of your choice and select 'Schedule'.