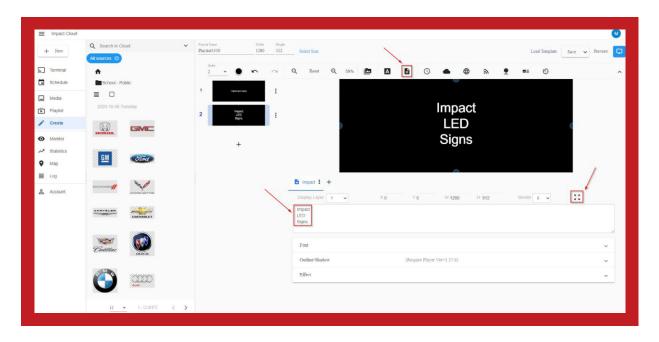

• To create a single-line text slide, click the "A" icon, type your message in the text box, and click the icon with "four arrows" to center the text.

 To adjust font style, size, color, and other effects click on the "drop down arrows" underneath the text box.

• To create a multi-line text slide, click the icon shaped like a "page with lines", type your message in the text box hitting the enter key to drop down to the next line, and click the icon with "four arrows" to center the text.