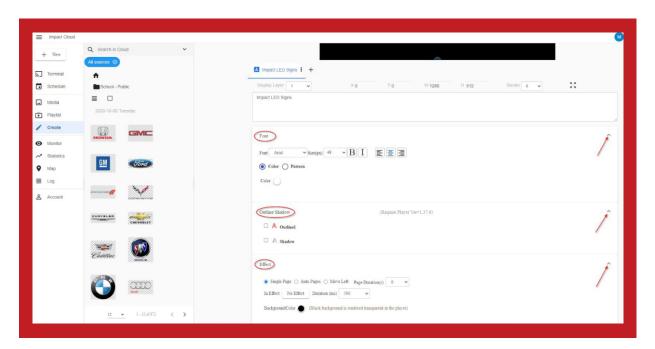

• To create a single-line text slide, click the "A" icon, type your message in the text box, and click the icon with "four arrows" to center the text.

 To adjust font style, size, color, and other effects click on the "drop down arrows" underneath the text box.