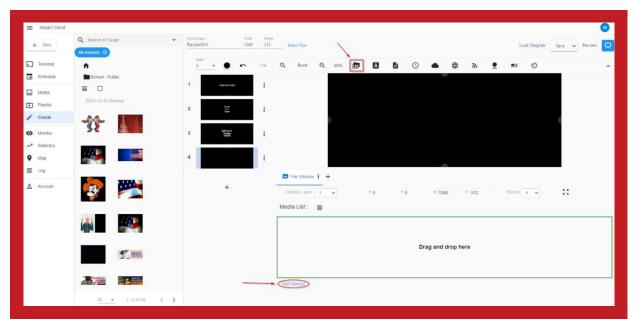

To create a clock slide, click on the "clock" icon, select the "clock style" drop down
menu to select a clock style, and click the icon with "four arrows" to center.

 To create an image or video slide, drag and drop into the media box, or click on the "files" icon shaped like a file folder, and then select "Add Material" under the media box. Choose the tab where the media is located and upload. GIF & MP4 video formats are accepted.