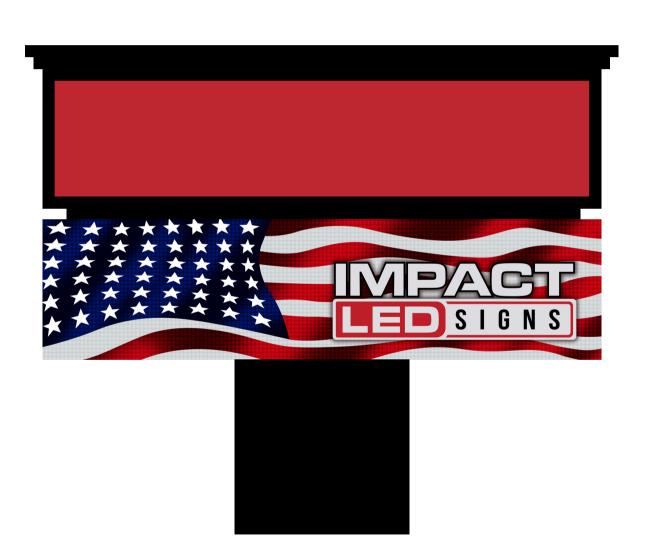

## **Elevate Your Design with Impact LED's Double Tier Decorative Cap**

Transform your signage into a statement piece with our Double Tier Decorative Cap. Designed to add a touch of sophistication, this premium trim enhances any display with its bold, architectural presence.

Each tier of the trim stands 1.5" tall, creating a striking layered effect. The bottom level extends 1.5" beyond the light box's vertical measurement, framing your sign with a refined border, while the second level adds another 1.5" of depth for a commanding visual impact. Upgrade your sign with a finishing touch that exudes style, dimension, and distinction—only from Impact LED.